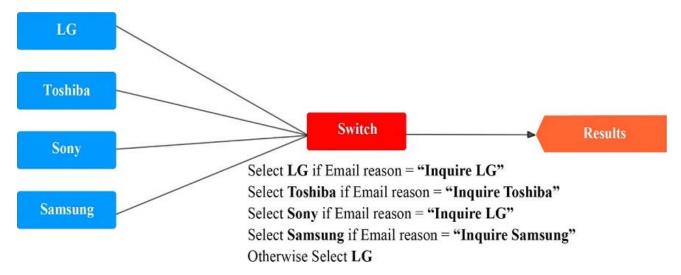

Answer: C Explanation:

Reference: https://community.pega.com/sites/default/files/help\_v71/basics/v6portal/landingpages/decisioning/visualbusinessdirector.htm

5.MyCo, an electronics company, wants to recommend television brands to their customers based on incoming emails.

As a Strategy Designer working for MyCo, you create the following Next-Best-Action strategy:

If the Email reason is Inquire LG, what does the Results of the strategy contain?

- A. LG
- B. Sony
- C. Sony, LG
- D. LG, Sony

Answer: A